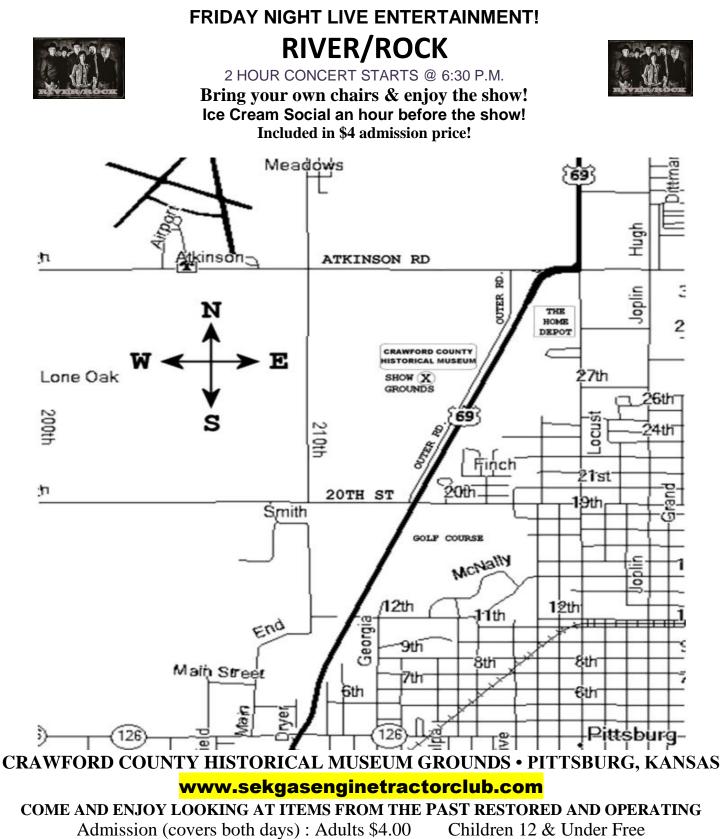

### FRIDAY & SATURDAY JUNE 24 & 25, 2016 PITTSBURG, KANSAS

on the CRAWFORD COUNTY HISTORICAL MUSEUM GROUNDS BETWEEN 20<sup>TH</sup> ST. AND AIRPORT ROAD ON 69 BYPASS OUTER ROAD Exit 69 bypass at 20<sup>th</sup> St.

# FRIDAY NIGHT LIVE ENTERTAINMENT! **RIVER/ROCK**

2 HOUR CONCERT STARTS @ 6:30 P.M. SPONSORED BY GIRARD PRODUCERS COOP Bring your own chairs & enjoy the show!

Ice Cream Social Friday Night 5:30 to 6:30(or until it's gone)

Admission (covers both days): Adults \$4.00 **VENDOR FEE: \$10** 

Children 12 & Under Free **ELECTRICITY \$5** 

Hosted by the SOUTHEAST KANSAS OLD TIME GAS ENGINE AND TRACTOR CLUB www.sekgasenginetractorclub.com