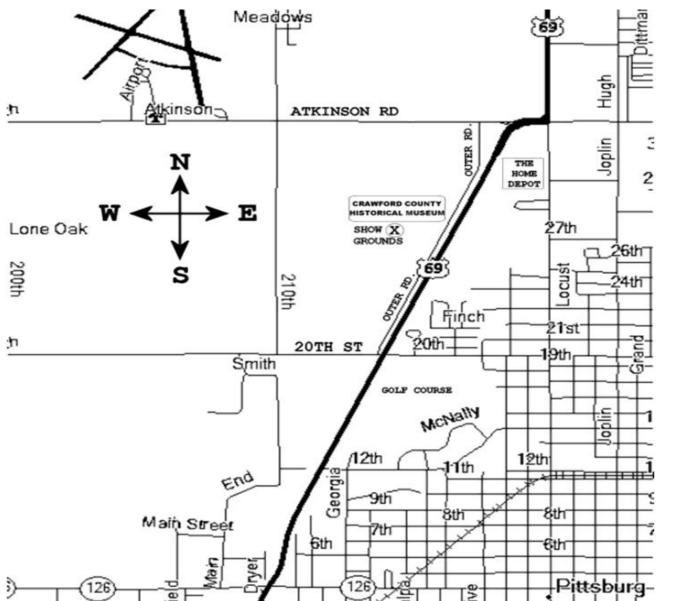

#### FRIDAY & SATURDAY JUNE 22 & 23, 2018 PITTSBURG, KANSAS

on the CRAWFORD COUNTY HISTORICAL MUSEUM GROUNDS BETWEEN 20<sup>TH</sup> ST. AND AIRPORT ROAD ON 69 BYPASS OUTER ROAD Exit 69 bypass at 20<sup>th</sup> St.