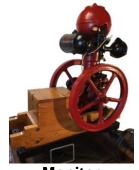

#### 30TH ANNUAL ANTIQUE GAS ENGINE & TRACTOR SHOW

#### FRIDAY & SATURDAY JUNE 22 & 23, 2018 PITTSBURG, KANSAS

on the CRAWFORD COUNTY HISTORICAL MUSEUM GROUNDS BETWEEN 20<sup>TH</sup> ST. AND AIRPORT ROAD ON 69 BYPASS OUTER ROAD Exit 69 bypass at 20<sup>th</sup> St.

#### **MUSEUM OPEN BOTH DAYS!**

#### COME AND ENJOY LOOKING AT ITEMS FROM THE PAST RESTORED AND OPERATING!

#### **SATURDAY LIVE ENTERTAINMENT!**

### **PORK RIND BROTHERS!**

Bluegrass Music
2 HOUR CONCERT STARTS @ NOON
Included in \$4 admission price!

INTERNATIONAL 966 Pedal tractor raffle.

#### **FEATURED ENGINE:**



Monitor

# Pedal tractor raine.

20% of proceeds go to Angels Among Us.
A local cancer support group.
Sponsored by our club. Drawing on Oct. 13, 2018.
Contact club members for tickets!

#### **FEATURED TRACTOR:**



Shaw

## NUMEROUS OPERATING EXHIBITS!\* FOOD & REFRESHMENTS ON GROUNDS!

\*OLD GAS ENGINES,
 \*ANTIQUE TRACTORS,
 \*FULL SIZE HAY PRESS,
 \*ANTIQUE FARM MACHINERY,
FLEA MARKET & CRAFT ITEMS
 JUST TO NAME A FEW!

NEARBY MOTELS, CAMPING, RESTAURANTS, SHOPPING & CITY PARKS!

#### \$100 GIVEAWAY

FREE ENTRY WITH EACH \$4 PAID ADMISSION (SPECTATORS ONLY) NEED NOT BE PRESENT TO WIN. DRAWING @ 4:30 PM SATURDAY JUNE 23 Sponsored by JKKD COMPUTERS, Girard, KS

#### **FRIDAY EVENTS:**

**KID'S GAMES & ACTIVITIES!** 

#### **SATURDAY EVENTS:**

KID'S GAMES & ACTIVITIES!
KIDDIE PEDAL TRA