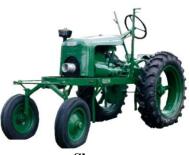

ANNUAL ANTIQUE GAS ENGINE & TRACTOR SHOW

#### FRIDAY & SATURDAY JUNE 22 & 23, 2018 PITTSBURG, KANSAS

on the CRAWFORD COUNTY HISTORICAL MUSEUM GROUNDS BETWEEN 20<sup>TH</sup> ST. AND AIRPORT ROAD ON 69 BYPASS OUTER ROAD Exit 69 bypass at 20<sup>th</sup> St.

#### **MUSEUM OPEN BOTH DAYS!**

#### COME AND ENJOY LOOKING AT ITEMS FROM THE PAST RESTORED AND OPERATING!

#### **SATURDAY LIVE ENTERTAINMENT!**

### **PORK RIND BROTHERS!**

Bluegrass Music
2 HOUR CONCERT STARTS @ NOON
Included in \$4 admission price!

INTERNATIONAL 966 Pedal tractor raffle.

#### **FEATURED ENGINE:**



Monitor

# Pedal tractor raine.

20% of proceeds go to Angels Among Us.
A local cancer support group.
Sponsored by our club. Drawing on Oct. 13, 2018.
Contact club members for tickets!

#### **FEATURED TRACTOR:**



Shaw

## NUMEROUS OPERATING EXHIBITS!\* FOOD & REFRESHMENTS ON GROUNDS!

\*OLD GAS ENGINES,
 \*ANTIQUE TRACTORS,
 \*FULL SIZE HAY PRESS,
 \*ANTIQUE FARM MACHINERY,
FLEA MARKET & CRAFT ITEMS
 JUST TO NAME A FEW!

NEARBY MOTELS, CAMPING, RESTAURANTS, SHOPPING & CITY PARKS!

#### \$100 GIVEAWAY

FREE ENTRY WITH EACH \$4 PAID ADMISSION (SPECTATORS ONLY) NEED NOT BE PRESENT TO WIN. DRAWING @ 4:30 PM SATURDAY JUNE 23 Sponsored by JKKD COMPUTERS, Girard, KS

#### **FRIDAY EVENTS:**

**KID'S GAMES & ACTIVITIES!** 

#### **SATURDAY EVENTS:**

KID'S GAMES & ACTIVITIES!
KIDDIE PEDAL TRACTOR PULL
LIVE MUSIC FROM NOON TO 2:00 P.M.
WOMEN'S SKILLET TOSS 2 CLASSES
ROLLING PIN CONTEST 2 CLASSES
PARADE OF POWER 11:30 AM
PRIZES FOR ALL WINNERS!

| President     | Vice President | Show Director |
|---------